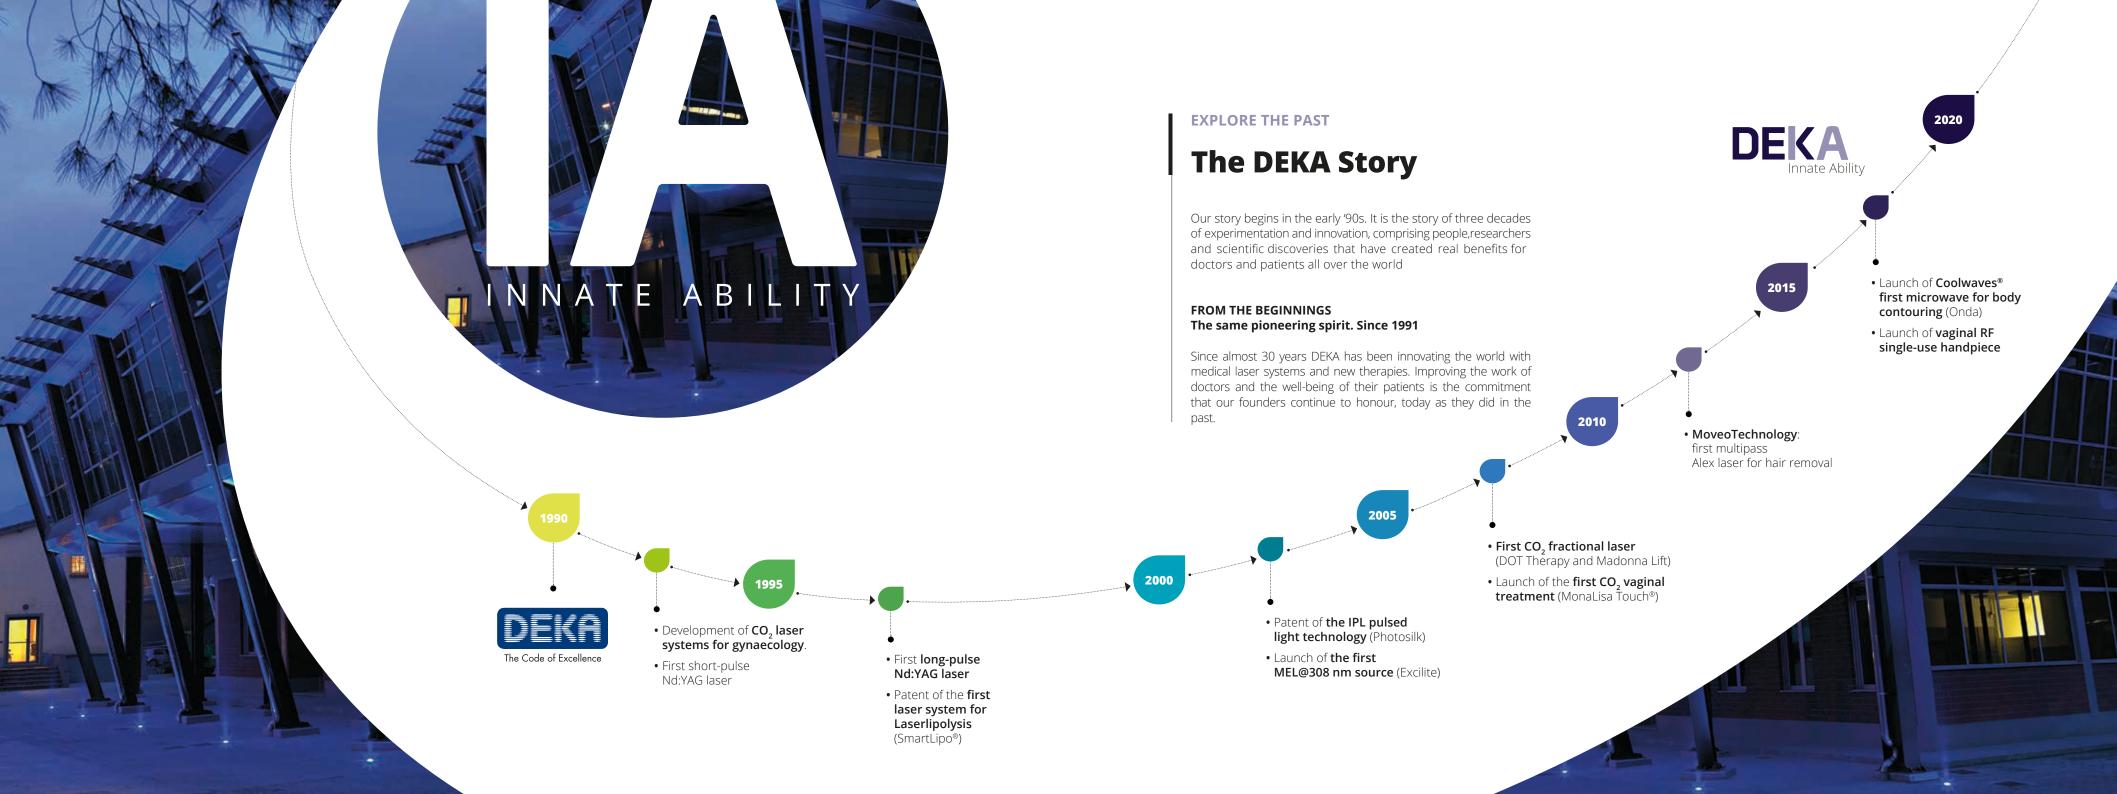

## **DEKA's Innate Ability**

Innate Ability is DEKA's answer to the juxtaposition between man and machine, between the digital world and physical world, and between the propensity for speed and the need for manual skill.

While the whole world is talking about emerging technologies - such as Machine Learning and *Artificial Intelligence* - we, with a mix of anticipation and trepidation, are decoding the future and the present with our *Innate Ability*, constructed from the solid mix of experience, skill and talent that permeate our very nature; a reliable mix that is difficult to replicate in other worlds and contexts.

With Innate Ability we have been working for decades to support the doctor and his reputation, making life easier for doctors and patients all over the world with high performance, efficient and safe solutions. Before Al we use IA, our human Innate Ability.